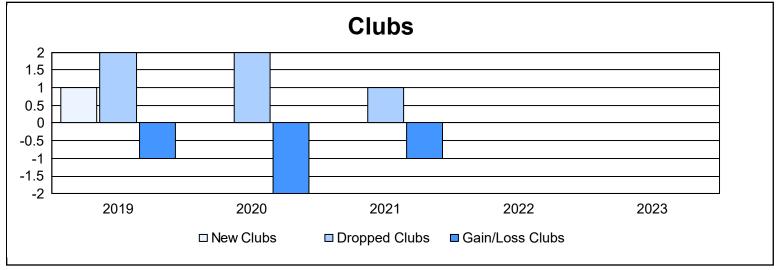

District 7 L

As of June 2023 Cumulative

| Year      | New<br>Clubs | Dropped<br>Clubs | Gain/<br>Loss<br>Clubs | New<br>Members | Charter<br>Members | Reinstate<br>Members | Transfer<br>Members | Total<br>Member<br>Added | Total<br>Members<br>Dropped | Gain/<br>Loss<br>Members |
|-----------|--------------|------------------|------------------------|----------------|--------------------|----------------------|---------------------|--------------------------|-----------------------------|--------------------------|
| 2018-2019 | 1            | 2                | -1                     | 102            | 28                 | 8                    | 3                   | 141                      | 180                         | -39                      |
| 2019-2020 | 0            | 2                | -2                     | 62             | 30                 | 3                    | 4                   | 99                       | 141                         | -42                      |
| 2020-2021 | 0            | 1                | -1                     | 35             | 0                  | 3                    | 3                   | 41                       | 128                         | -87                      |
| 2021-2022 | 0            | 0                | 0                      | 89             | 0                  | 4                    | 7                   | 100                      | 104                         | -4                       |
| 2022-2023 | 0            | 0                | 0                      | 65             | 0                  | 2                    | 0                   | 67                       | 94                          | -27                      |
| Average   | 0            | 1                | -1                     | 71             | 12                 | 4                    | 3                   | 90                       | 129                         | -40                      |